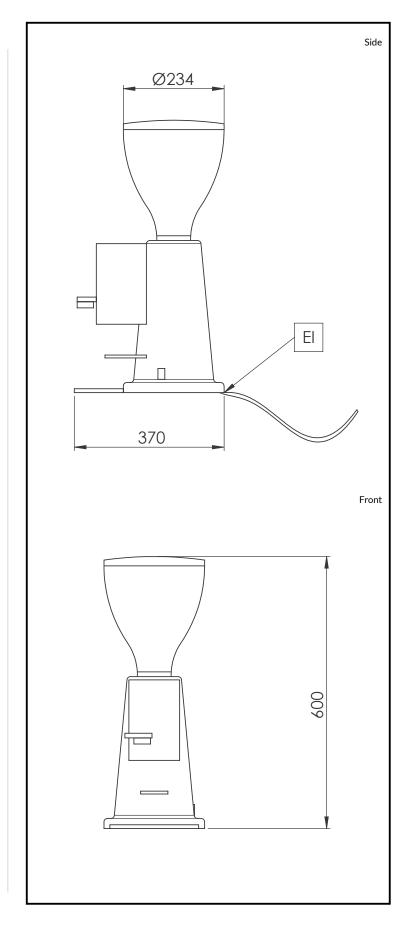

## Doser coffee grinder, flat burrs 65mm

**Electric** 

**Supply voltage:** 230 V/1N ph/50/60 Hz

**Electrical power, max:** 0.34 kW **Plug type:** CE-SCHUKO

**Key Information:** 

Net weight: 13 kg
Shipping weight: 14 kg
Shipping height: 300 mm
Shipping width: 450 mm
Shipping depth: 700 mm
Shipping volume: 0.09 m³